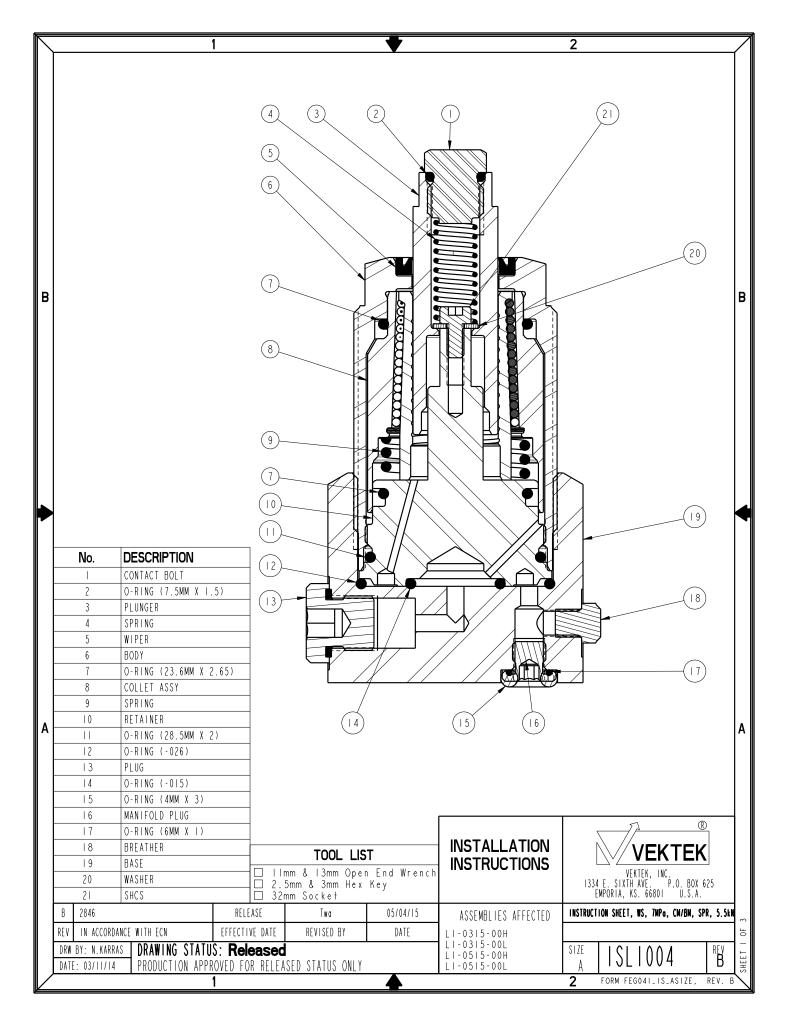

@ Copyright 1986-2024 by Vektek LLC \*\*\*\*See Vektek.com>Products>Maintenance for special tools\_

@ Copyright 1986-2024 by Vektek LLC \*\*\*\*See Vektek.com>Products>Maintenance for special tools

|                                        | 1 ▼ 2<br>Read all instructions before disassembly                                                                                                                                                                                                                                                                                                                                                                                                                                                                                                                                                                                                                                                                                           | /            |  |  |  |  |  |  |  |  |  |
|----------------------------------------|---------------------------------------------------------------------------------------------------------------------------------------------------------------------------------------------------------------------------------------------------------------------------------------------------------------------------------------------------------------------------------------------------------------------------------------------------------------------------------------------------------------------------------------------------------------------------------------------------------------------------------------------------------------------------------------------------------------------------------------------|--------------|--|--|--|--|--|--|--|--|--|
|                                        | Refer to the illustration on page 1 for component part numbers and tool list                                                                                                                                                                                                                                                                                                                                                                                                                                                                                                                                                                                                                                                                |              |  |  |  |  |  |  |  |  |  |
| Disassembly                            |                                                                                                                                                                                                                                                                                                                                                                                                                                                                                                                                                                                                                                                                                                                                             |              |  |  |  |  |  |  |  |  |  |
| Model Number L1-0315-00H & L1-0315-00L |                                                                                                                                                                                                                                                                                                                                                                                                                                                                                                                                                                                                                                                                                                                                             |              |  |  |  |  |  |  |  |  |  |
| в                                      | unscrew contact bolt (1) from plunger (3). Remove O-ring (2) from<br>contact bolt (1).<br>5. Remove contact spring (4) from inside plunger (3).<br>6. Insert 2.5mm hex key into cap screw (21) inside plunger (3) and<br>unscrew cap screw (21). Remove cap screw (21) and washer (20)                                                                                                                                                                                                                                                                                                                                                                                                                                                      | в            |  |  |  |  |  |  |  |  |  |
| ►                                      | <ul> <li>from inside plunger (3).</li> <li>7. Gently slide plunger (3) out from top of work support.</li> <li>8. Remove wiper (5) from top of body (6). Be careful not to damage wiper bore or bore below wiper (5). To assist holding body (6) during wiper (5) removal, body (6) may be threaded into base (19) or fixture, be careful not to damage the body (6) or retainer face (10).</li> <li>9. Thoroughly clean contact bolt (1), contact spring (4), plunger (3), cap screw (21), washer (20) and set aside to dry.</li> <li>10. Wipe clean retainer (10) face located on bottom of work support. Wipe clean wiper bore located in body at top of work support.</li> <li>11. Wipe clean work support cavity in fixture.</li> </ul> |              |  |  |  |  |  |  |  |  |  |
|                                        | Model Number L1-0515-00H & L1-0515-00L                                                                                                                                                                                                                                                                                                                                                                                                                                                                                                                                                                                                                                                                                                      |              |  |  |  |  |  |  |  |  |  |
| А                                      | <ul> <li>13. Remove work support base (19) from fixture and complete disassembly steps 1-10.</li> <li>14. If work support hydraulics or vent is manifold fed from fixture, remove O-ring (15) from manifold s`face on base mounting face</li> </ul>                                                                                                                                                                                                                                                                                                                                                                                                                                                                                         | A            |  |  |  |  |  |  |  |  |  |
|                                        | Caution: Do not expose work support clamping mechanism (8) located<br>above retainer (10) to any type of cleaning solutions. Removal of<br>retainer (10) or clamping mechanism (8) terminates product warranty.                                                                                                                                                                                                                                                                                                                                                                                                                                                                                                                             | SHEET 2 OF 3 |  |  |  |  |  |  |  |  |  |

@ Copyright 1986-2024 by Vektek LLC \*\*\*\*See Vektek.com>Products>Maintenance for special tools

| $\square$              | 1 2                                                                                                                                                                                                                                                                             | 7       |  |  |  |  |  |  |  |  |  |  |
|------------------------|---------------------------------------------------------------------------------------------------------------------------------------------------------------------------------------------------------------------------------------------------------------------------------|---------|--|--|--|--|--|--|--|--|--|--|
|                        | Assembly                                                                                                                                                                                                                                                                        |         |  |  |  |  |  |  |  |  |  |  |
|                        | Model Number L1-0315-00H & L1-0315-00L                                                                                                                                                                                                                                          |         |  |  |  |  |  |  |  |  |  |  |
| ١.                     | Lubricate new O-rings (2),(12),(14) and outside diameter of new<br>wiper (5) with clean hydraulic oil (Vektek 65–0010–01 or equivalent).<br>Also, apply light film of hydraulic oil to outside surface of                                                                       |         |  |  |  |  |  |  |  |  |  |  |
| 2.                     | plunger (3)<br>Press wiper (5) into top of body (6) taking extra care to install<br>squarely without excess force. CAUTION: IMPROPER INSTALLATION<br>COULD DAMAGE WIPER (5) CAUSING EXCESS WIPER DRAG.                                                                          |         |  |  |  |  |  |  |  |  |  |  |
| 3.<br><b>B</b><br>4.   | Gently install plunger (3) into work support through wiper (5)<br>taking care not to damage wiper (5). Plunger (3) should move freely<br>without binding. Lightly push plunger (3) downward until bottoms.<br>Install washer (20) onto cap screw (21) and drop thread side down | в       |  |  |  |  |  |  |  |  |  |  |
| 5.                     | into hole through top of plunger (3). Insert 2.5mm hex key into<br>cap screw (21) and tighten washer (20) and screw to<br>2.5 N-m (20 in-1b).<br>Insert contact spring (4) into hole through top of plunger (3).                                                                |         |  |  |  |  |  |  |  |  |  |  |
| 6.<br>7.               | Contact spring (4) will pilot onto cap screw (21).<br>Install O-ring (2) onto contact bolt (1).<br>Screw contact bolt (1) into top of plunger (3). With I3mm wrench at<br>plunger (3) and Ilmm wrench at contact bolt (1) torque to                                             |         |  |  |  |  |  |  |  |  |  |  |
| ► 8.<br>9.<br>10.      | 9 N-m (80 in-lb).<br>Install O-ring (14) into retainer (10) s-face.<br>Install O-ring (12) into bottom of fixture cavity.<br>Using 32mm socket, screw work support into fixture cavity. Torque                                                                                  | 4       |  |  |  |  |  |  |  |  |  |  |
|                        | to 40 n-m (30 ft-1b).<br>Model Number L1-0515-00H & L1-0515-00L                                                                                                                                                                                                                 |         |  |  |  |  |  |  |  |  |  |  |
| 2<br>  3<br>  4        | . Install O-ring (12) into bottom of base (19) cavity.                                                                                                                                                                                                                          |         |  |  |  |  |  |  |  |  |  |  |
| <b>A</b> <sup>15</sup> | If work support bydraulics or yent is manifold fed from fixture                                                                                                                                                                                                                 | A       |  |  |  |  |  |  |  |  |  |  |
| 16                     |                                                                                                                                                                                                                                                                                 |         |  |  |  |  |  |  |  |  |  |  |
|                        | VEKTEK<br>VEKTEK, INC.<br>1334 E. SIXTH AVE. P.O. BOX 625                                                                                                                                                                                                                       |         |  |  |  |  |  |  |  |  |  |  |
|                        | EMPORIA, KS. 66801 U.S.A.<br>Instruction sheet, WS, 7mpo, Cm/Bm, Spr, 5.5km                                                                                                                                                                                                     | 0F 3    |  |  |  |  |  |  |  |  |  |  |
|                        |                                                                                                                                                                                                                                                                                 | SHEET 3 |  |  |  |  |  |  |  |  |  |  |
|                        | 1 2 FORM FEGO41_IS_ASIZE, REV. B                                                                                                                                                                                                                                                |         |  |  |  |  |  |  |  |  |  |  |